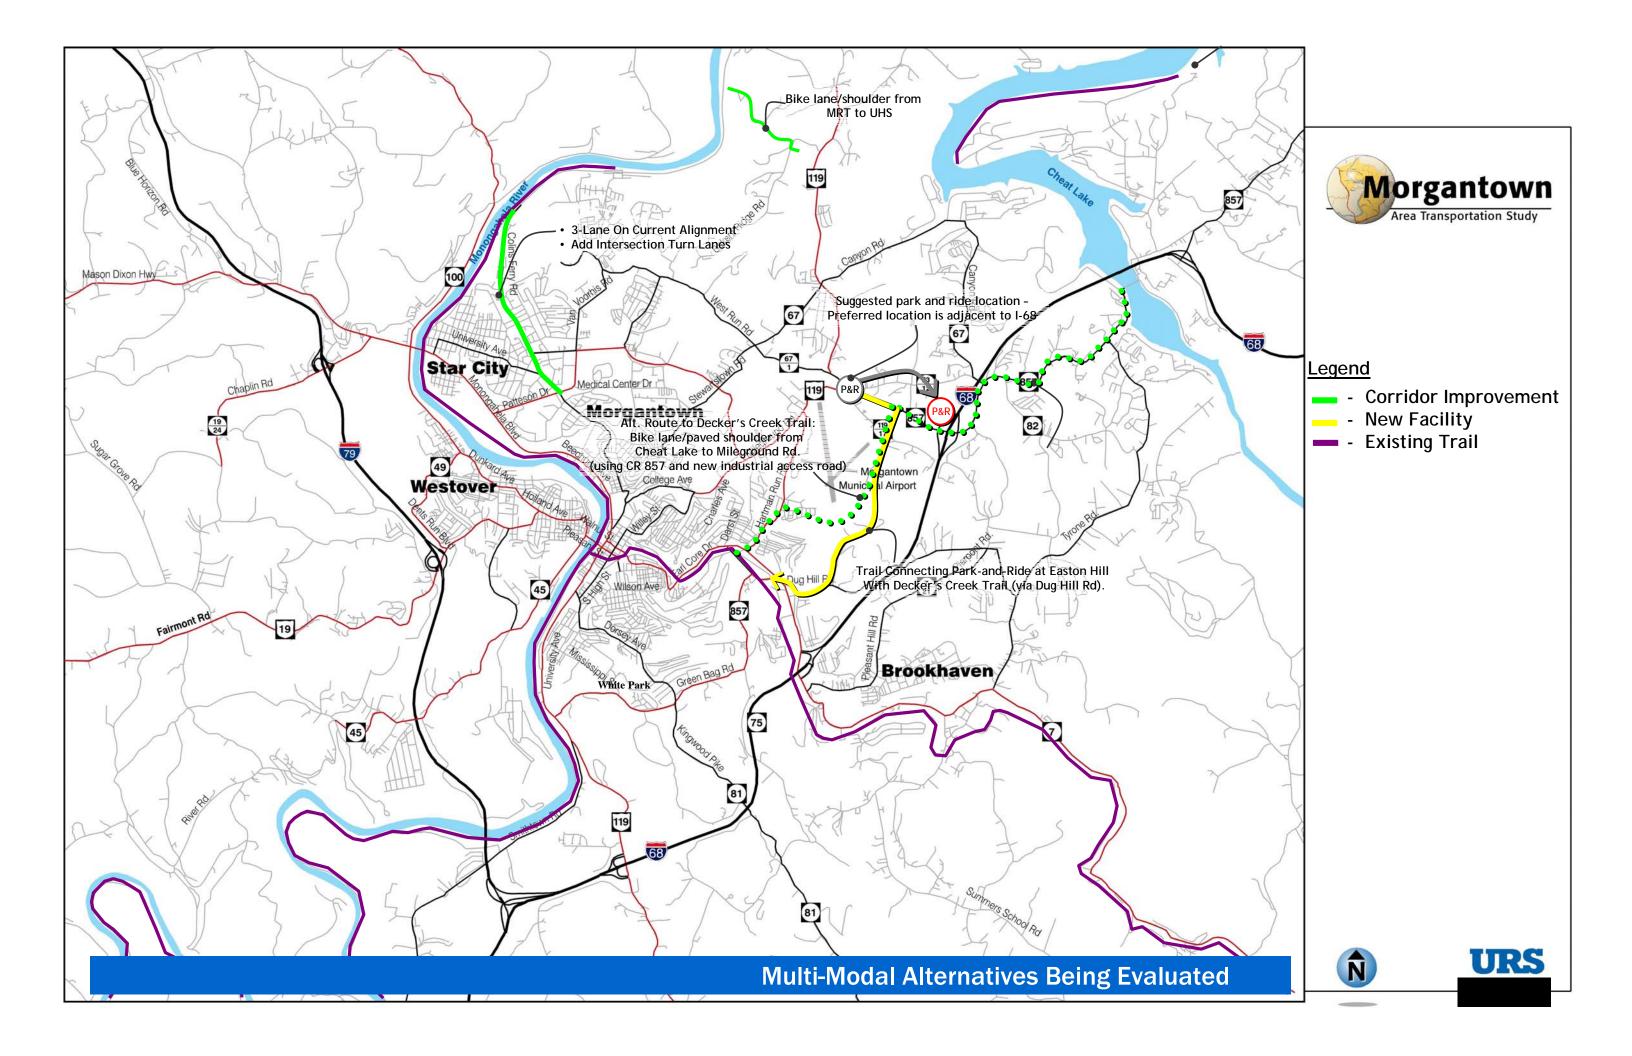

## ADDENDUM TO THE NON-MOTORIZED ALTERNATIVES MAP

Outlined below and in the attached map are adjustment/corrections to the non-motorized system improvement assessment summary:

- 1. On the map, the project described as a Bike Lane/Paved Shoulder along CR 119/3 should have been drawn showing a direct connection to the future University High School to be located west of US 119.
- 2. During the alternatives development phase, a project was suggested that included developing a trail/safe bike route that would connect a potential park-and-ride lot at Easton Hill to the Deckers Creek Trail (via Dug Hill Road). That alternative is shown in yellow on the map addendum.

During the alternatives screening process, the screening evaluation committee developed an alternate route to initial concept. It is shown as a green dotted line of the map addendum. This alternate routing turns south of CR 857 to avoid Easton Hill Road and to utilize the proposed industrial access road. It would follow the industrial access road to Hartman Run Road. If Hartman Run Road is improved with paved shoulders, the screening committee felt it would provide excellent access to the Deckers Creek Trail.

Page 2

As an element of the trail improvement concept there was discussion of providing a connected park and ride facility. Initially, a proposal for a facility at US 119/CR 857 was suggested. An alternate to the suggested location is at the junction of I-68 and CR 857. This adjustment is suggested primarily because an added level of utility of the park and ride lot is provided by capturing the users as early in their trip as is feasible when you are balancing convenience and travel time savings. The initially proposed site at US 119/CR 857 would be located at an intersection that in 2030 is forecasted to be congested. Thus, it would be desirable to capture users prior to this intersection and the junction of I-68/CR 857 is the most logical location and it also would be accessible via the trail extension proposal.

#### ADDENDUM TO THE ROADWAY ALTERNATIVES

In the roadway alternatives screening, improvements to Collins Ferry Road from Chestnut Ridge through the Mylan development was omitted. The route is displayed on the attach map and the potential alternatives are summarized in the attached table.