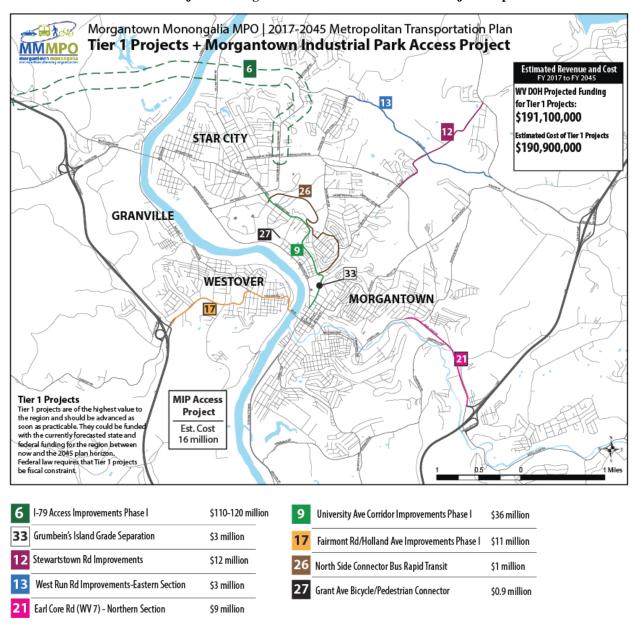

#### -- MMMPO Metropolitan Transportation Plan Tier 1 Projects and Budget -

| Project ID | Project Name                                                                                             | <b>Estimated Cost</b> | Priority |
|------------|----------------------------------------------------------------------------------------------------------|-----------------------|----------|
| 6          | I-79 Access Improvements Phase 1                                                                         | \$110-120 million     | 1        |
| 33         | Grumbein's Island Grade Separation                                                                       | \$3 million*          | 2        |
| 12         | Stewartstown Rd Improvements                                                                             | \$12 million          | 3        |
| 13         | West Run Rd Improvements-Eastern Section                                                                 | \$3 million           | 4        |
| 21         | Earl Core Road (WV 7)-Northern Section                                                                   | \$9 million           | 5        |
| 9          | University Ave Complete Street Improvements Phases I                                                     | \$36 million          | 6        |
| 17         | Fairmont Rd/Holland Ave Improvements Phases I                                                            | \$11 million          | 7        |
| 26         | North Side Connector Bus Rapid Transit                                                                   | \$1 million           | 8        |
| 27         | Grant Ave Bicycle/Pedestrian Connector                                                                   | \$0.9 million         | 9        |
|            | Range                                                                                                    | 185.9 million – 195.9 | million  |
|            | Average                                                                                                  | 190.9 million         |          |
|            | 2016-2045 Forecasted Revenue for Tier 1 Projects (Forecasted revenue – Est. cost of programmed projects) | \$191.1 million       |          |
|            | Current Balance<br>(Revenue – Estimated Average Project Cost)                                            | 0.2 million           |          |
|            | Morgantown Industrial Park Access (MIP) Project                                                          | 16 million            |          |
|            | Balance After Proposed Amendment<br>(Revenue – Estimated Average Project Cost – MIP Project)             | -15.8 million         |          |
|            | 1 1 1 0 1 10 D 1 1 1 1 1 1 1 1 1 1 1 1 1                                                                 |                       |          |

#### -- Tier 1 Projects + Morgantown Industrial Park Access Project Map --

Questions or comments? Details of the proposed amendments are available at the MPO Office at 243 High Street Room 110 Morgantown WV 26505 or call (304) 291-9571. Written comments should be received on or before January 16, 2019.